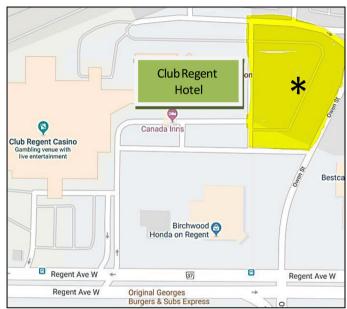

### **SATURDAY**

- Departure Point–Club Regent Hotel East Side Rear of the Hotel off Owen Street 1415 Regent Ave W, Winnipeg. Parking is available at your own risk.
- Bus Leaves: "Saturday, Aug 30st 2025 at 9:30 a.m. sharp! (9:00 am check-in)".
- Lunch Stop at approximately 11:00am 12:00
  For 45 minutes in Brandon (at your own expense).
- 4. **Stretch Break** in Moosomin for 20 minutes (optional)
- 5. Arrive in Regina at approximately 3:30 p.m.
- Check-in at Hotel (Credit Card required) per room to register (Mandatory by Hotel).

Departure Point Map